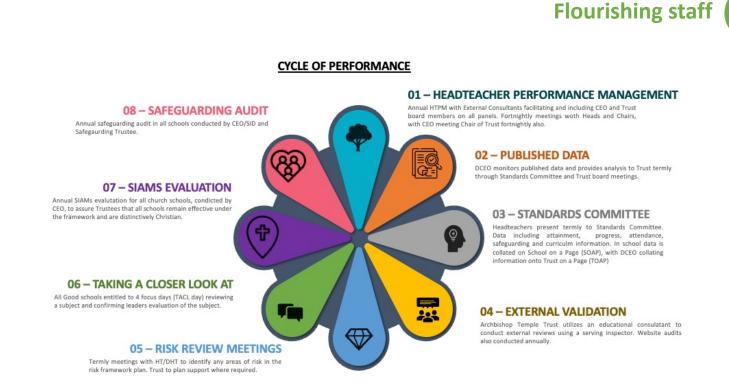

Archbishop Temple Trusts professional behaviours:

**Flourishing staff** 

#### Resilience

- Talent strategy
- Cycle of performance
- CPD strategy
- Subject leader networks
- Attendance reviews
- Outcomes
- Strong curriculum
- Mental health and well being

Archbishop Temple Trusts professional behavior's: